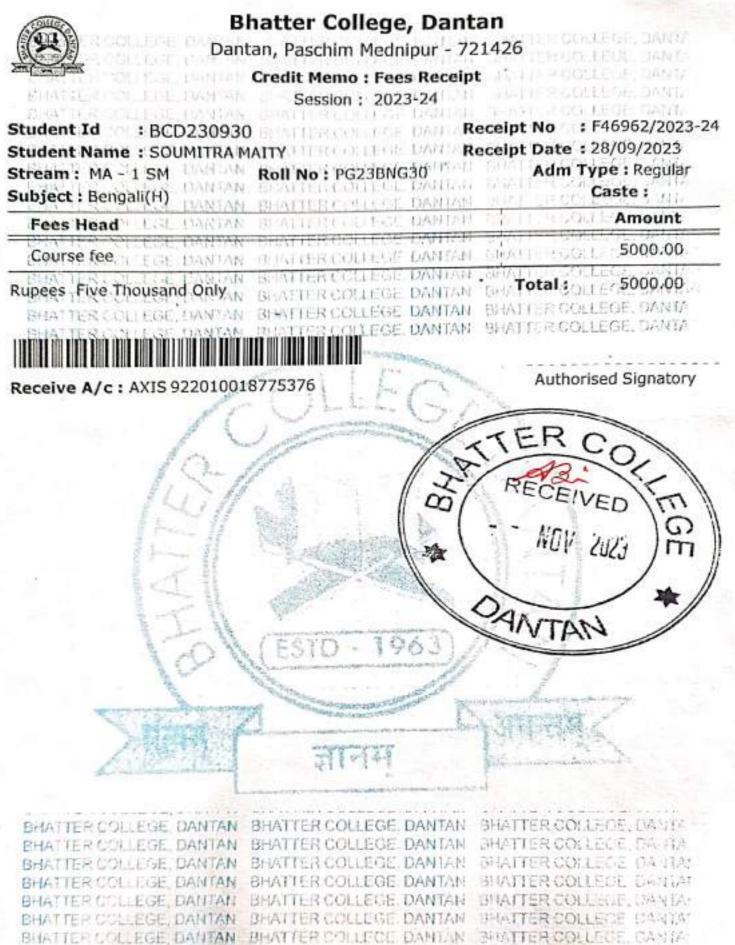

1st class, 40% and above but below 60% - 2nd class

Principal PRABHAT KUMAR COLLEGE, CONT

**Controller of Examinations** Vidyasagar University

**Bhatter College, Dantan** TERCOLEGE DANTAN Dantan, Paschim Mednipur - 721426 **Credit Memo : Fees Receipt** ATTER COLEGE DANTAN TERCOLFGE DANTAN Session : 2023-24 TER COLLEGE DANTAN BHATTERCOLLEGE Student Id : BCD230906 BHATTER COLLEGE Receipt No : F46938/2023-24 Student Name : ETU GIRI **Receipt Date : 21/09/2023** Roll No: PG23BNG6 Stream: MA - 1 SM Adm Type : Regular Subject : Bengali(H) RHATTER OOL Caste : General BHATTER COLLEGE, DANTAN **Fees Head** Amount Course fee SHATTE BHATTER COLLEGE. DANTAN 500 SHATTER COLLEGE DAN Rupees Five Thousand Only BHATTER COLLEGE DANTAN STotal: 5000.00 BHATTER COLLEGE DANTAN BHATTER COLLEGE, DANTAN BHATTER COLLEGE DANTAN BHATTER COLLEGE, DA Receive A/c: AXIS 922010018775376 Ignator

BHATTER COLLEGE, DANTAN BHATTER COLLEGE, DANTAN BHATTER COLLEGE DANTAN BHATTER COLLEGE, DANTAN BHATTER COLLEGE, DANTAN BHATTER COLLEGE DANTAN SHATTER COLLEGE, DANTAN BHATTER COLLEGE, DANTAN BHATTER COLLEGE DANTAN BHATTER COLLEGE, DANTAN BHATTER COLLEGE, DANTAN BHATTER COLLEGE DANTAN BHATTER COLLEGE, DANTAN BHATTER COLLEGE, DANTAN BHATTER COLLEGE DANTAN BHATTER COLLEGE, DANTAN BHATTER COLLEGE, DANTAN BHATTER COLLEGE DANTAN BHATTER COLLEGE, DANTAN SHATTER COLLEGE DANTAN BHATTER COLLEGE, DANIAN BHATTER COLLEGE, DANTAN BHATTER COLLEGE DANTAN BHATTER COLLEGE DANTAN BHATTER COLLEGE, DANTAN BHATTER COLLEGE, DANTAN BHATTER COLLEGE DANTAN BHATTER COLLEGE, DANTAN BHATTER COLLEGE, DANTAN BHATTER COLLEGE DANTAN BHATTER COLLEGE, DANTAN BHATTER COLLEGE DANTAN BHATTER COLLEGE DANTAN SHATTER COLLEGE, DANTAN BHATTER COLLEGE, DANTAN BHATTER COLLEGE DANTAN BHATTER COLLEGE, DANTAN BHATTER COLLEGE DANTAN BHATTER COLLEGE DANTAN SHATTER COLLEGE DANTAN BHATTER COLLEGE, DANTAN BHATTER COLLEGE DANTAN BHATTER COLLEGE, DANTAN 28/11/2023 11:29:28 NIAN BHATTER COLLEGE DANTAN