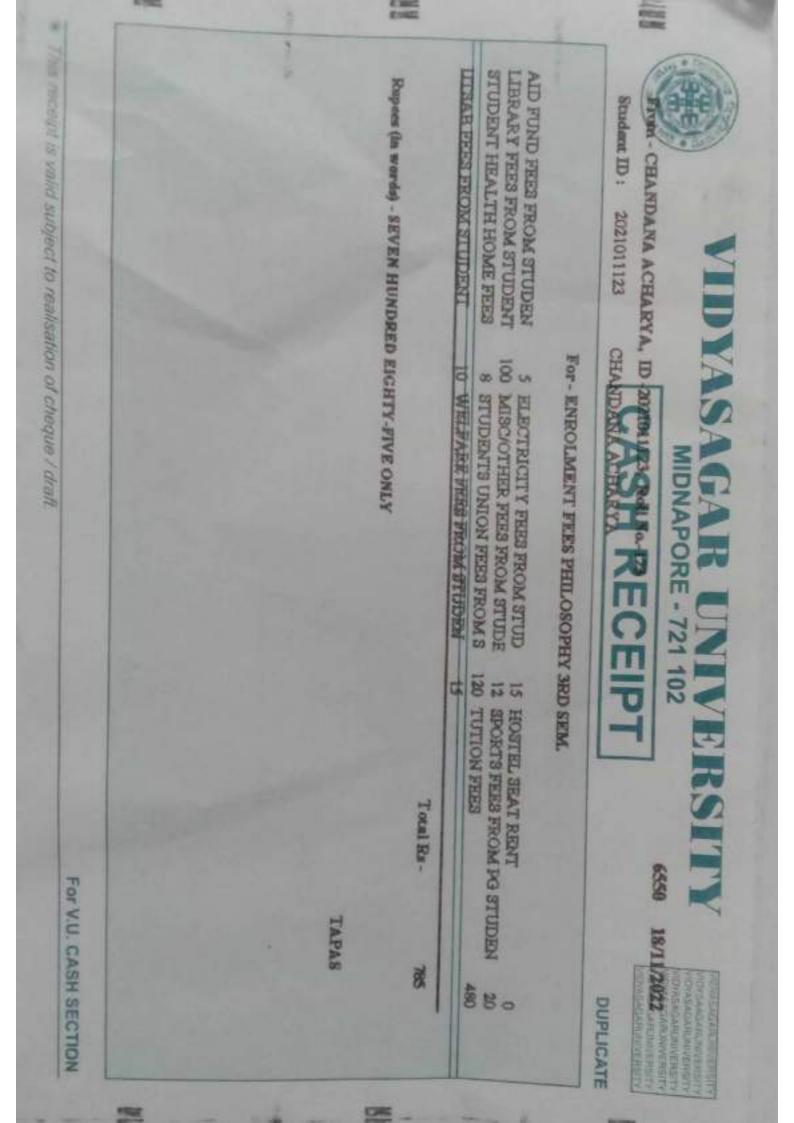

|                                     | 200   |           |         | 25     | 215    |
|                | 1000            | 0.100  | TOTAL                                 | 250   |                                |                                     | 200   |           |         | 25     | 215    |
| 15T 5          | EMESTER S       | GPA    | TOTAL PERCENTAGE (%) OF MARKS         | RE    | SULT                           | All a sum                           | R     | EMARK     | 8       |        | -      |
|                | 8.60            |        | 80.00                                 |       | sq                             | QUALIFIED FO                        |       |           | UALIFIE |        | TION . |

PSPI

HG

0100

Controller of Examinations (Officiating)



Midnapore - 721102

|                          | Transaction Successful (Provisional     | ly Admitted)      |
|--------------------------|-----------------------------------------|-------------------|
| Form No                  | E-2023108152                            |                   |
| Name                     | CHANDANA PAYRA                          |                   |
| Subject Admitted         | M.A. in PHILOSOPHY                      | = =               |
| Admitted under Category  | Under 80% Seat - OBC-B                  | C.                |
| Provisional ID           | PHI / 143                               |                   |
| Payment Type             | Admission Fees for PG and other Courses |                   |
| Transaction Reference No | ZIC51507113710