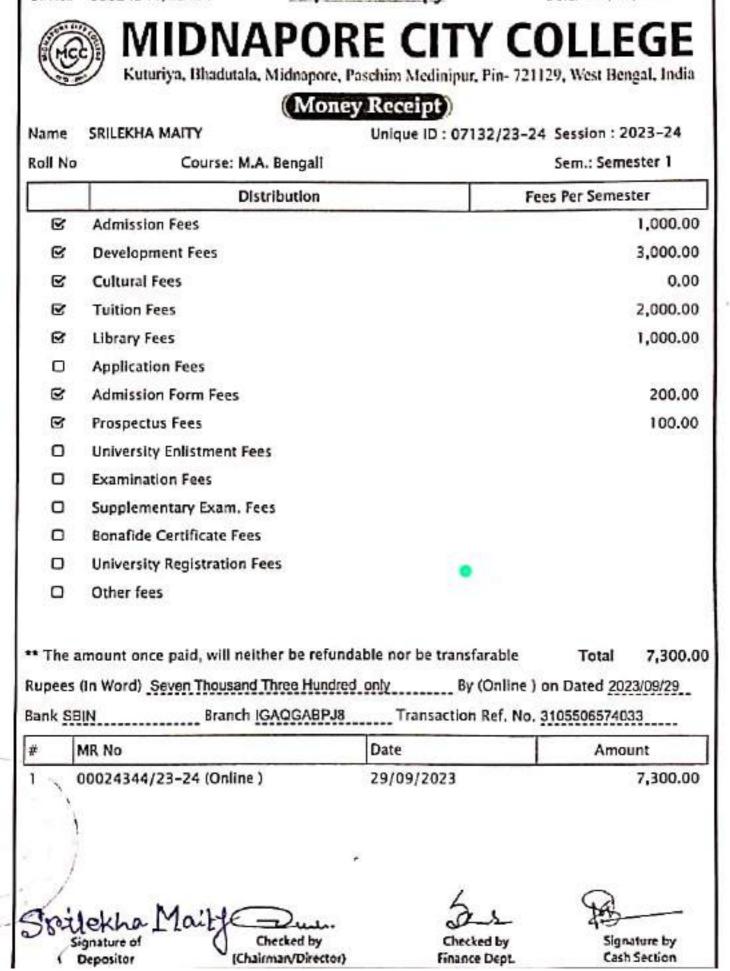

GE DATA<br>INATERIOS LEGE DATA<br>INATERIOS LEGE DATA<br>INATTERIOS LEGE DATA<br>INATTERIOS LEGE DATA |



BHATTER COLLEGE DATTAN BHATTER COLLEGE DANTAN BHATTER COLLEGE DANTAN SHATTER COLLEGE DANTAN BHA TERCOL EGE DANTAN SHALL SCOLLEUP DATIAN BEARIER CONTINUES CLASSIFIAN BEN THE COLLEGE ADDARD SHALLES PALLED LANDER Maria Contactor Contract

28/11/2023 11:39:48 AN AN

BEALTER DOLLARD DARION 建造行 计定时标准 11/11/14/14/14 CA TINA BLAC A MALE TAALS BHATTER COLLEGE DAM FRH

BRATTER COLLECE, CAN (A HIMITER COLLECE DAVIES BHATTER COLLECE CONTA LAFTER COLLECE CONTA 中心自己度意味的自己的 1.1111.1 HELTER DOM NHE INTRA LA VICTIER CONTECT VEDIAL HATIER CONTRACT DANKS 用铁门 后代专门 工匠公开 医心室间的

| SI. No .: | 00024344/23-24 |
|-----------|----------------|
|-----------|----------------|

Depositor's Copy

Date: 29/09/2023





## Egra Sarada Shashi Bhusan College

Egra (Bajkul Road), P.O.+P.S. - Egra, Dist. - Purba Medinipur, W.B

## ADMISSION PAYMENT ACKNOWLEDGEMENT RECEIPT

ADMISSION CHALLAN -

CHALLAN DATE. - 20/09/2022

NAME - SUMITA BHATTA

ROLL-

AMOUNT - 5000

FEES TYPE - PG PROVISIONAL ADMISSION FEES

3519

SUBJECT BENGALI (PG)

PAYMENT REF- 15881301211 PAYU

APPLICATION NO. - 2298500069

Verifico Selar 18/10/22

### Bhatter College, Dantan

Dantan, Paschim Mednipur - 721426

Credit Memo : Fees Receipt Session : 2023-24

Student Id : BCD230933 Student Name : SUMITA PANDIT Stream : MA - 1 SM Roll No : PG23BNG33 Subject : Bengali(H)

Receipt No : F46965/2023-24 Receipt Date : 21/09/2023 Adm Type : Regular Caste : General

Total: 5000.00

Fees Head

Course fee

Rupees Five Thousand Only

28/11/2023 11:4